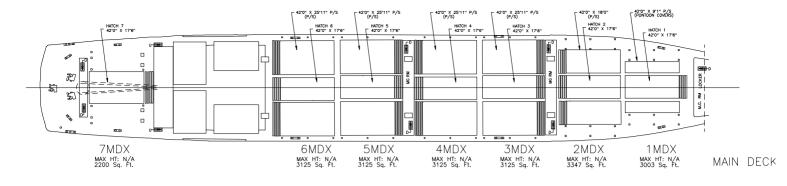

## CAPE NOME

TOTAL USABLE SQUARE FEET: 80,250

| DRY CARGO CONTAINERS 40' x 8' x 8'-6" HIGH |            |        |                       |         |
|--------------------------------------------|------------|--------|-----------------------|---------|
| COMPARTMENT                                | CONTAINERS | LT     | DECK AREA             |         |
| No.1 HOLD                                  | 16         | 288.0  | 5485 FT <sup>2</sup>  | 494 m²  |
| No.2 HOLD                                  | 32         | 576.0  | 6150 FT <sup>2</sup>  | 554 m²  |
| No.3 HOLD                                  | 72         | 1296.0 | 9737 FT <sup>2</sup>  | 876 m²  |
| No.4 HOLD                                  | 78         | 1404.0 | 9846 FT <sup>2</sup>  | 886 m²  |
| No.5 HOLD                                  | 78         | 1404.0 | 10929 FT <sup>2</sup> | 984 m²  |
| No.6 HOLD                                  | 76         | 1368.0 | 9427 FT <sup>2</sup>  | 848 m²  |
| No.7 HOLD                                  | 27         | 486.0  | 3876 FT <sup>2</sup>  | 348 m²  |
| TOTAL                                      | 379        | 6822.0 | 55450 FT <sup>2</sup> | 4990 m² |

| RO/RO - CARGO |            | CONTAINERS 40' x 8' x 8'-6" HIGH |                       |         |
|---------------|------------|----------------------------------|-----------------------|---------|
| COMPARTMENT   | CONTAINERS | LT                               | DECK AREA             |         |
| No.1 HOLD     | 6          | 108.0                            | 5485 FT <sup>2</sup>  | 494 m²  |
| No.2 HOLD     | 16         | 288.0                            | 6150 FT <sup>2</sup>  | 554 m²  |
| No.3 HOLD     | 48         | 864.0                            | 9737 FT <sup>2</sup>  | 876 m²  |
| No.4 HOLD     | 54         | 972.0                            | 9846 FT <sup>2</sup>  | 886 m²  |
| No.5 HOLD     | 54         | 972.0                            | 10929 FT <sup>2</sup> | 984 m²  |
| No.6 HOLD     | 52         | 936.0                            | 9427 FT <sup>2</sup>  | 848 m²  |
| No.7 HOLD     | 21         | 378.0                            | 3876 FT <sup>2</sup>  | 348 m²  |
| TOTAL         | 251        | 4518.0                           | 55450 FT <sup>2</sup> | 4990 m² |