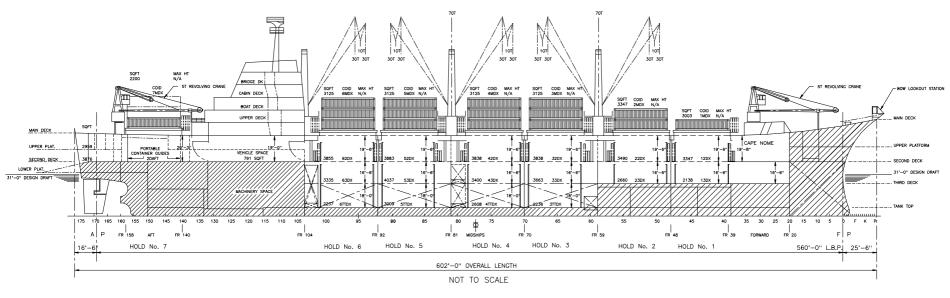

## CAPE NOME

TOTAL USABLE SQUARE FEET: 80,250

| DRY CARGO CONTAINERS 40' x 8' x 8'-6" HIGH |            |        |                       |         |
|--------------------------------------------|------------|--------|-----------------------|---------|
| COMPARTMENT                                | CONTAINERS | LT     | DECK AREA             |         |
| No.1 HOLD                                  | 16         | 288.0  | 5485 FT <sup>2</sup>  | 494 m²  |
| No.2 HOLD                                  | 32         | 576.0  | 6150 FT <sup>2</sup>  | 554 m²  |
| No.3 HOLD                                  | 72         | 1296.0 | 9737 FT <sup>2</sup>  | 876 m²  |
| No.4 HOLD                                  | 78         | 1404.0 | 9846 FT <sup>2</sup>  | 886 m²  |
| No.5 HOLD                                  | 78         | 1404.0 | 10929 FT <sup>2</sup> | 984 m²  |
| No.6 HOLD                                  | 76         | 1368.0 | 9427 FT <sup>2</sup>  | 848 m²  |
| No.7 HOLD                                  | 27         | 486.0  | 3876 FT <sup>2</sup>  | 348 m²  |
| TOTAL                                      | 379        | 6822.0 | 55450 FT <sup>2</sup> | 4990 m² |

| RO/RO - CARGO |            | CONTAINERS 40' x 8' x 8'-6" HIGH |                       |         |
|---------------|------------|----------------------------------|-----------------------|---------|
| COMPARTMENT   | CONTAINERS | LT                               | DECK AREA             |         |
| No.1 HOLD     | 6          | 108.0                            | 5485 FT <sup>2</sup>  | 494 m²  |
| No.2 HOLD     | 16         | 288.0                            | 6150 FT <sup>2</sup>  | 554 m²  |
| No.3 HOLD     | 48         | 864.0                            | 9737 FT <sup>2</sup>  | 876 m²  |
| No.4 HOLD     | 54         | 972.0                            | 9846 FT <sup>2</sup>  | 886 m²  |
| No.5 HOLD     | 54         | 972.0                            | 10929 FT <sup>2</sup> | 984 m²  |
| No.6 HOLD     | 52         | 936.0                            | 9427 FT <sup>2</sup>  | 848 m²  |
| No.7 HOLD     | 21         | 378.0                            | 3876 FT <sup>2</sup>  | 348 m²  |
| TOTAL         | 251        | 4518.0                           | 55450 FT <sup>2</sup> | 4990 m² |