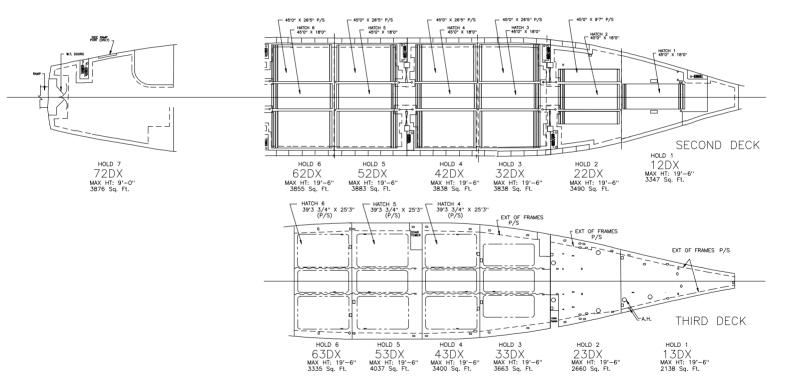

## CAPE NOME

TOTAL USABLE SQUARE FEET: 80,250

| DRY CARGO CONTAINERS 40' x 8' x 8'-6" HIGH |            |        |                       |         |
|--------------------------------------------|------------|--------|-----------------------|---------|
| COMPARTMENT                                | CONTAINERS | LT     | DECK AREA             |         |
| No.1 HOLD                                  | 16         | 288.0  | 5485 FT <sup>2</sup>  | 494 m²  |
| No.2 HOLD                                  | 32         | 576.0  | 6150 FT <sup>2</sup>  | 554 m²  |
| No.3 HOLD                                  | 72         | 1296.0 | 9737 FT <sup>2</sup>  | 876 m²  |
| No.4 HOLD                                  | 78         | 1404.0 | 9846 FT <sup>2</sup>  | 886 m²  |
| No.5 HOLD                                  | 78         | 1404.0 | 10929 FT <sup>2</sup> | 984 m²  |
| No.6 HOLD                                  | 76         | 1368.0 | 9427 FT <sup>2</sup>  | 848 m²  |
| No.7 HOLD                                  | 27         | 486.0  | 3876 FT <sup>2</sup>  | 348 m²  |
| TOTAL                                      | 379        | 6822.0 | 55450 FT <sup>2</sup> | 4990 m² |

| RO/RO - CARGO |            | CONTAINERS 40' x 8' x 8'-6" HIGH |                       |         |
|---------------|------------|----------------------------------|-----------------------|---------|
| COMPARTMENT   | CONTAINERS | LT                               | DECK AREA             |         |
| No.1 HOLD     | 6          | 108.0                            | 5485 FT <sup>2</sup>  | 494 m²  |
| No.2 HOLD     | 16         | 288.0                            | 6150 FT <sup>2</sup>  | 554 m²  |
| No.3 HOLD     | 48         | 864.0                            | 9737 FT <sup>2</sup>  | 876 m²  |
| No.4 HOLD     | 54         | 972.0                            | 9846 FT <sup>2</sup>  | 886 m²  |
| No.5 HOLD     | 54         | 972.0                            | 10929 FT <sup>2</sup> | 984 m²  |
| No.6 HOLD     | 52         | 936.0                            | 9427 FT <sup>2</sup>  | 848 m²  |
| No.7 HOLD     | 21         | 378.0                            | 3876 FT <sup>2</sup>  | 348 m²  |
| TOTAL         | 251        | 4518.0                           | 55450 FT <sup>2</sup> | 4990 m² |