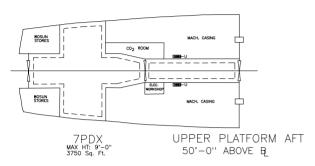

o.1 HOLD     | 6          | 108.0                            | 5485 FT <sup>2</sup>  | 494 m²  |
| No.2 HOLD     | 16         | 288.0                            | 6150 FT <sup>2</sup>  | 554 m²  |
| No.3 HOLD     | 48         | 864.0                            | 9737 FT <sup>2</sup>  | 876 m²  |
| No.4 HOLD     | 54         | 972.0                            | 9846 FT <sup>2</sup>  | 886 m²  |
| No.5 HOLD     | 54         | 972.0                            | 10929 FT <sup>2</sup> | 984 m²  |
| No.6 HOLD     | 52         | 936.0                            | 9427 FT <sup>2</sup>  | 848 m²  |
| No.7 HOLD     | 21         | 378.0                            | 3876 FT <sup>2</sup>  | 348 m²  |
| TOTAL         | 251        | 4518.0                           | 55450 FT <sup>2</sup> | 4990 m² |