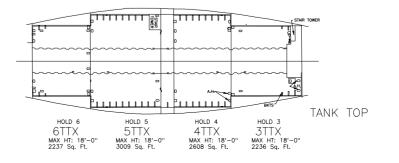

## CAPE NOME

TOTAL USABLE SQUARE FEET: 80,250

| DRY CARGO CONTAINERS 40' x 8' x 8'-6" HIGH |            |        |                       |         |
|--------------------------------------------|------------|--------|-----------------------|---------|
| COMPARTMENT                                | CONTAINERS | LT     | DECK AREA             |         |
| No.1 HOLD                                  | 16         | 288.0  | 5485 FT <sup>2</sup>  | 494 m²  |
| No.2 HOLD                                  | 32         | 576.0  | 6150 FT <sup>2</sup>  | 554 m²  |
| No.3 HOLD                                  | 72         | 1296.0 | 9737 FT <sup>2</sup>  | 876 m²  |
| No.4 HOLD                                  | 78         | 1404.0 | 9846 FT <sup>2</sup>  | 886 m²  |
| No.5 HOLD                                  | 78         | 1404.0 | 10929 FT <sup>2</sup> | 984 m²  |
| No.6 HOLD                                  | 76         | 1368.0 | 9427 FT <sup>2</sup>  | 848 m²  |
| No.7 HOLD                                  | 27         | 486.0  | 3876 FT <sup>2</sup>  | 348 m²  |
| TOTAL                                      | 379        | 6822.0 | 55450 FT <sup>2</sup> | 4990 m² |

| RO/RO - CARGO |            | CONTAINERS 40' x 8' x 8'-6" HIGH |                       |         |
|---------------|------------|----------------------------------|-----------------------|---------|
| COMPARTMENT   | CONTAINERS | LT                               | DECK AREA             |         |
| No.1 HOLD     | 6          | 108.0                            | 5485 FT <sup>2</sup>  | 494 m²  |
| No.2 HOLD     | 16         | 288.0                            | 6150 FT <sup>2</sup>  | 554 m²  |
| No.3 HOLD     | 48         | 864.0                            | 9737 FT <sup>2</sup>  | 876 m²  |
| No.4 HOLD     | 54         | 972.0                            | 9846 FT <sup>2</sup>  | 886 m²  |
| No.5 HOLD     | 54         | 972.0                            | 10929 FT <sup>2</sup> | 984 m²  |
| No.6 HOLD     | 52         | 936.0                            | 9427 FT <sup>2</sup>  | 848 m²  |
| No.7 HOLD     | 21         | 378.0                            | 3876 FT <sup>2</sup>  | 348 m²  |
| TOTAL         | 251        | 4518.0                           | 55450 FT <sup>2</sup> | 4990 m² |