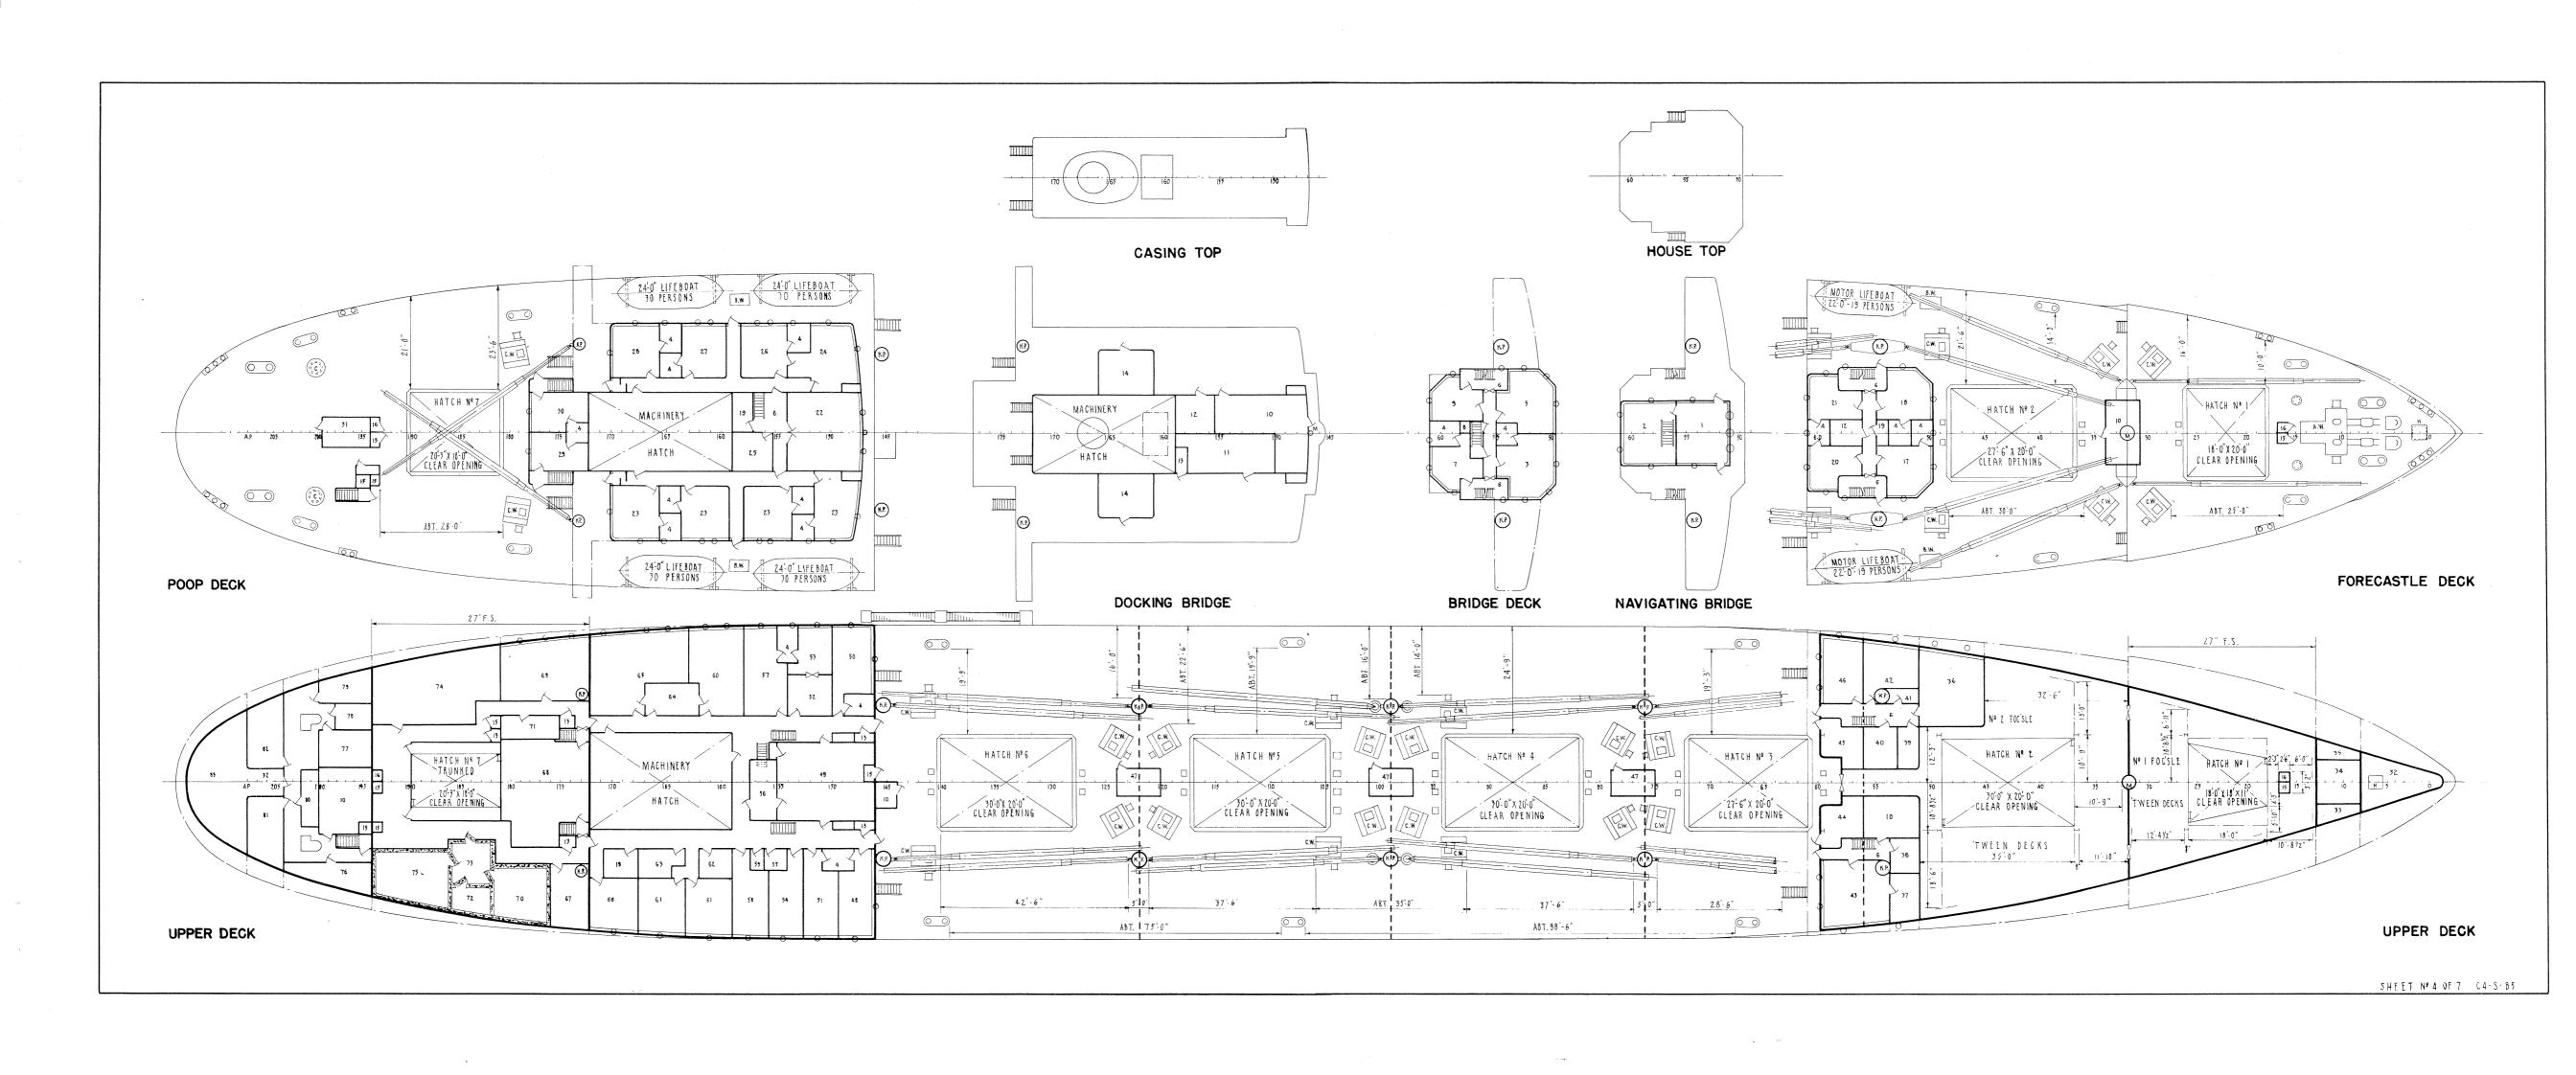

## CARGO VESSEL - TURBINE

STOWAGE AND CAPACITY BOOKLET

U.S. MARITIME COMMISSION

BRUCE ENGINEERING CO. 55 VANDAM ST. NEW YORK, 13, N.Y.

ARE NOT RELEASED AS PERTINENT

LEGEND Nº TITLE I WHEEL HOUSE 2 CHART ROOM 3 CAPTAIN'S STATEROOM 4 TOILET & SHOWER 5 CAPTAIN'S OFFICE 6 LOBBY 7 CHIEF RADIO OPERATOR 8 ELECT. CONTROL ROOM 9 RADIO ROOM 10 FAN ROOM 11 EMERG. GENERATOR RM. 12 BATTERY ROOM 14 CLIPPING ROOM 13 LOCKER 15 ESCAPE TRUNK 16 AMMUNITION TRUNK 17 IST OFFICER 18 2 GUNNERY OFFICERS 19 LINEN LOCKER 20 2ND OFFICER 21 3RD OFFICER 22 ENGR OFFICERS LOUNGE 23 4 GUNNERS 24 CHIEF ENGR OFFICE 25 SLOP CHEST 26 CHIEF ENGR STATEROOM 27 2ND ASSIST. ENGINEER 28 IST ASSIST. ENGINEER 29 JR 3RD ASSIST. ENGINEER 30 3RD ASSIST. ENGINEER 31 GUNNERS ARMORY 32 BOSN'S STORES 33 RESISTOR ROOM 34 CHAIN LOCKER 35 ELECTRIC STATION 36 17 GUNNERS 37 BATH 38 GYRO ROOM 39 GUNNERS & OFFICERS SHOWER 40 GUNNERS'R OFFICERS' TOILET 41 SLOP SINK 42 1 ASSIST. RADIO OPERATORS 43 HOSPITAL 44 DECK GEAR LOCKER 45 DECK LOCKER 46 JR 3RP OFFICER 47 FAN & DAMPER ROOM 48 2 DECK CADETS 49 OFFICERS MESS ROOM 50 CHIEF STEWARD 51 2 ELECTRICIANS 53 1 CLERK TYPIST 54 BOSN. & CARPENTER 55 P.O. TOILET 56 OFFICERS PANTRY 57 3 ENGINE CADETS 58 3 COOKS 59 P.O. SHOWER GO P.O. MESS 61 4 MESSMEN 62 STEWARDS DEPT. SHOWER 63 STEWARDS DEPT. TOILET 64 CREWS & P.O. PANTRY 65 CREW'S MESS ROOM 66 4 UTILITY MEN 69 GUNNERS MESS ROOM 67 STEWARDS STORES 68 GALLEY 70 MEATS 71 GUNNERS PANTRY 72 DAIRY 73 HANDLING ROOM 74 DRY STORES 75 VEGETABLES 76 LAUNDRY & DRYING RM. 77 GUNNERS STOREROOM 78 LAMP ROOM 79 PAINT ROOM 80 CAPSTAN RESISTOR R'M. 81 ELECTRICAL SHOP 87 CARPENTER SHOP 83 CORDAGE SPACE 84 DEHUMIDIFYING SYS. MACH.RM. 8 5 3 SPARES 8 6 FIRE EXTING. SYS. ROOM 8 7 3 ENGR MAINTENANCE MEN 88 3 DECK MAINTENANCE MEN 89 STOREROOM 90 SOILED LINEN LOCKER 91 CLEANING GEAR LOCKER 92 3 SEAMEN 93 3 OILERS 94 3 FIREMEN 95 3 WIPERS 96 DECK DEPT. TOILETS 97 ENGR. DEPT. TOILETS 98 DECK DEPT SHOWERS 99 ENGR. DEPT. SHOWERS 10.0 STEERING GEAR ROOM 10.1 REEFER MACHINERY 10.2 ENGR. STOREROOM 103 ENGR. WORKSHOP 104 PAINT LOCKER 105 AMMUNITION ROOM B.W. BOAT WINCH C. CAPSTAN D.W. DRAIN WELL C.W. CARGO WINCH H HATCH C.D. COFFERDAM A.W. ANCHORWINCH M MAST M.H. MANHOLE K.P. KINGPOST P.T. PIPE TUNNEL