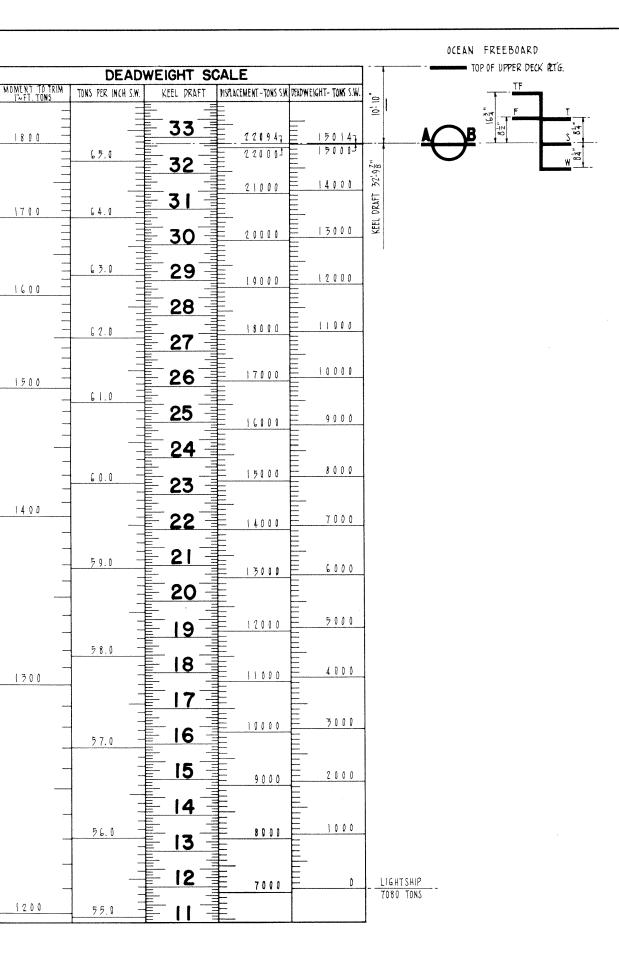

MAIN BOILERS OF THE SECTIONAL HEADER STRAIGHT TUBE TYPE FITTED WITH SUPERHEATERS AND AIR HEATER. WORKING PRESSURE

450 LBS./psi. STEAM TEMPERATURE SUPERHEATER OUTLET 750°F. HEATING SURFACE PER BOILER 5128 SQ. FT.



AUXILIARIES

- 3 300 K.W. 120/240 VOLT D.C. GEARED TURBINE DRIVEN MAIN GENERATORS I - MAIN CONDENSER - 2 PASS 9,300 SQ.FT. COOLING SURFACE
- 2 MAIN FEED PUMPS, TURBINE DRIVEN CAPACITY 200 G.P.M. I - PORT FEED PUMP, STEAM DRIVEN - CAPACITY 150 G.P.M.
- 1 FUEL OIL SERVICE PUMP, MOTOR DRIVEN CAPACITY 22 G.P.M. I - FUEL OIL SERVICE STANDBY PUMP, STEAM DRIVEN - CAPACITY 15 G.P.M.
- 1 SHIP SERVICE REFRIGERATING SYSTEM TOTAL APPROXIMATE REFRIGERATION 3432 CUBIC FEET 2 - EVAPORATING PLANTS AS FOLLOWS:

MAKE-UP FEED - CAPACITY 1500 LBS PER HOUR

SALT WATER - CAPACITY 30 TONS PER DAY





SHEET Nº 2 OF 7 C4-S-85





SIGNAL POLE