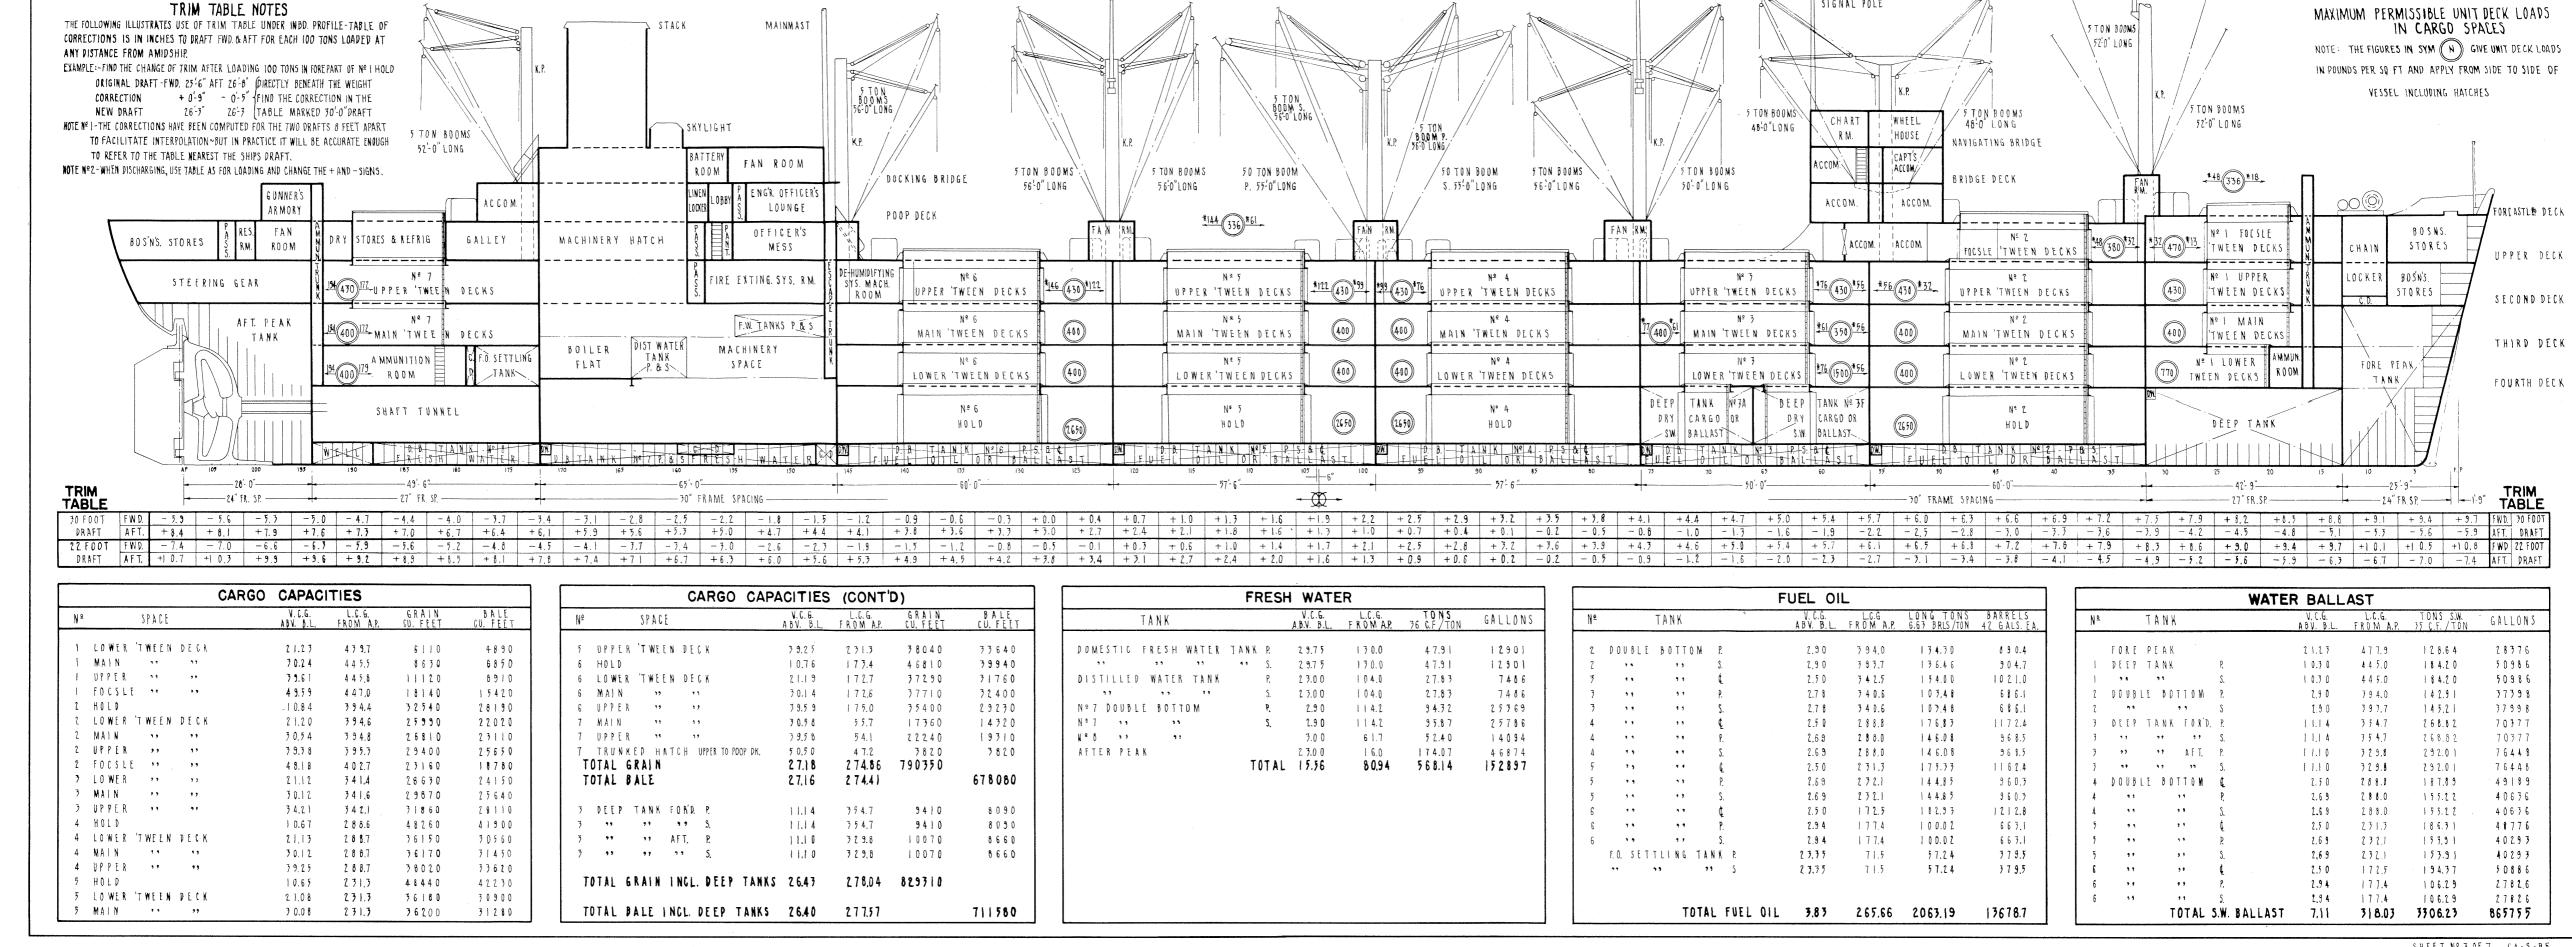

WINCHES 16-SINGLE SPEED, W/WINCH HEAD, 50 H.P. MOTORS 4-TWO SPEED, W/WINCH HEAD, 50 H.P. MOTORS 4-TWO SPEED, WO/WINCH HEAD, 70 H.P. MOTORS

|          | MASTS |   |  |       |  |     |      |  |          |    |    |           |    |     |   |     |     |    |    |   |               |         |    |      |   |   |
|----------|-------|---|--|-------|--|-----|------|--|----------|----|----|-----------|----|-----|---|-----|-----|----|----|---|---------------|---------|----|------|---|---|
| KINGPOST |       |   |  | ·     |  | Ţ., | ı 'n |  | F        | R. |    | 3 2       | ,  |     |   |     |     | -i | ٠. |   | 97'-          | 6 1/2"  | ΑB | ٧. ا | Ĺ |   |
| MAST     |       |   |  | . 1 ( |  | 1 ( | ) r  |  | U I<br>F | R. | ١. | к U<br>32 | ¥¥ | . ) |   | N E | . ) | 1) |    | 1 | U 7 -<br>25'- | 91/2"   |    | ,    |   |   |
|          |       |   |  |       |  |     |      |  | F        | R. |    | 54        | ì  |     |   |     |     |    | Ċ  |   | 90'-          | 01/2"   | ,  | ,    |   |   |
| "        |       |   |  |       |  |     |      |  | F        | R. |    | 76        |    |     | , |     |     |    |    |   | 87'-          | 01/2"   | 1  | ,    |   |   |
| • •      |       | , |  |       |  |     | ,    |  | F        | R. |    | 99        |    |     |   |     |     | ,  |    |   | 87'-          | 0 1/2"  | ,  | 1    |   |   |
| , ,      |       |   |  |       |  |     |      |  |          |    |    |           |    |     |   |     |     |    |    |   | 87]-          | 0 1/2." | ,  | ,    |   | , |
| , ,      |       |   |  |       |  |     |      |  |          |    |    | 45        |    |     |   |     |     |    |    |   |               | 0 1/2"  |    | 7    |   |   |
|          |       |   |  |       |  |     |      |  |          |    |    |           |    |     |   |     |     |    |    |   |               | 9 1/2"  |    | ,    |   |   |
| KINGPOST |       |   |  |       |  |     |      |  | F        | R. | Ì  | 72        |    |     |   |     |     |    |    |   | 97'-          | 61/2"   | •  | *    |   |   |
|          |       |   |  |       |  |     |      |  |          |    |    |           |    |     |   |     |     |    |    |   |               |         |    |      |   |   |
|          |       |   |  |       |  |     |      |  |          |    |    |           |    |     |   |     |     |    |    |   |               |         |    |      |   |   |

PRINCIPAL DIMENSIONS 

TONNAGE GROSS NET 

MAIN ENGINE THE MAIN PROPELLING UNIT CONSISTS OF A CROSS COMPOUND DOUBLE REDUCTION GEARED TURBINE DEVELOPING 9000 SHAFT HORSEPOWER AT ABOUT 85 REVOLUTIONS PER MINUTE.

## TWO MAIN BOILERS OF THE SECTIONAL HEADER STRAIGHT TUBE TYPE FITTED WITH SUPERHEATERS AND AIR HEATER. WORKING PRESSURE

450 LBS./psi. STEAM TEMPERATURE SUPERHEATER OUTLET 750°F. HEATING SURFACE PER BOILER 5128 SQ. FT.

AUXILIARIES

- 3 300 K.W. 120/240 VOLT D.C. GEARED TURBINE DRIVEN MAIN GENERATORS I - MAIN CONDENSER - 2 PASS 9,300 SQ.FT. COOLING SURFACE
- 2 MAIN FEED PUMPS, TURBINE DRIVEN CAPACITY 200 G.P.M. I - PORT FEED PUMP, STEAM DRIVEN - CAPACITY 150 G.P.M.
- 1 FUEL OIL SERVICE PUMP, MOTOR DRIVEN CAPACITY 22 G.P.M. I - FUEL OIL SERVICE STANDBY PUMP, STEAM DRIVEN - CAPACITY 15 G.P.M.
- 1 SHIP SERVICE REFRIGERATING SYSTEM TOTAL APPROXIMATE REFRIGERATION 3432 CUBIC FEET 2 - EVAPORATING PLANTS AS FOLLOWS:

MAKE-UP FEED - CAPACITY 1500 LBS PER HOUR

SALT WATER - CAPACITY 30 TONS PER DAY

SHEET Nº 2 OF 7 C4-S-85

SIGNAL POLE