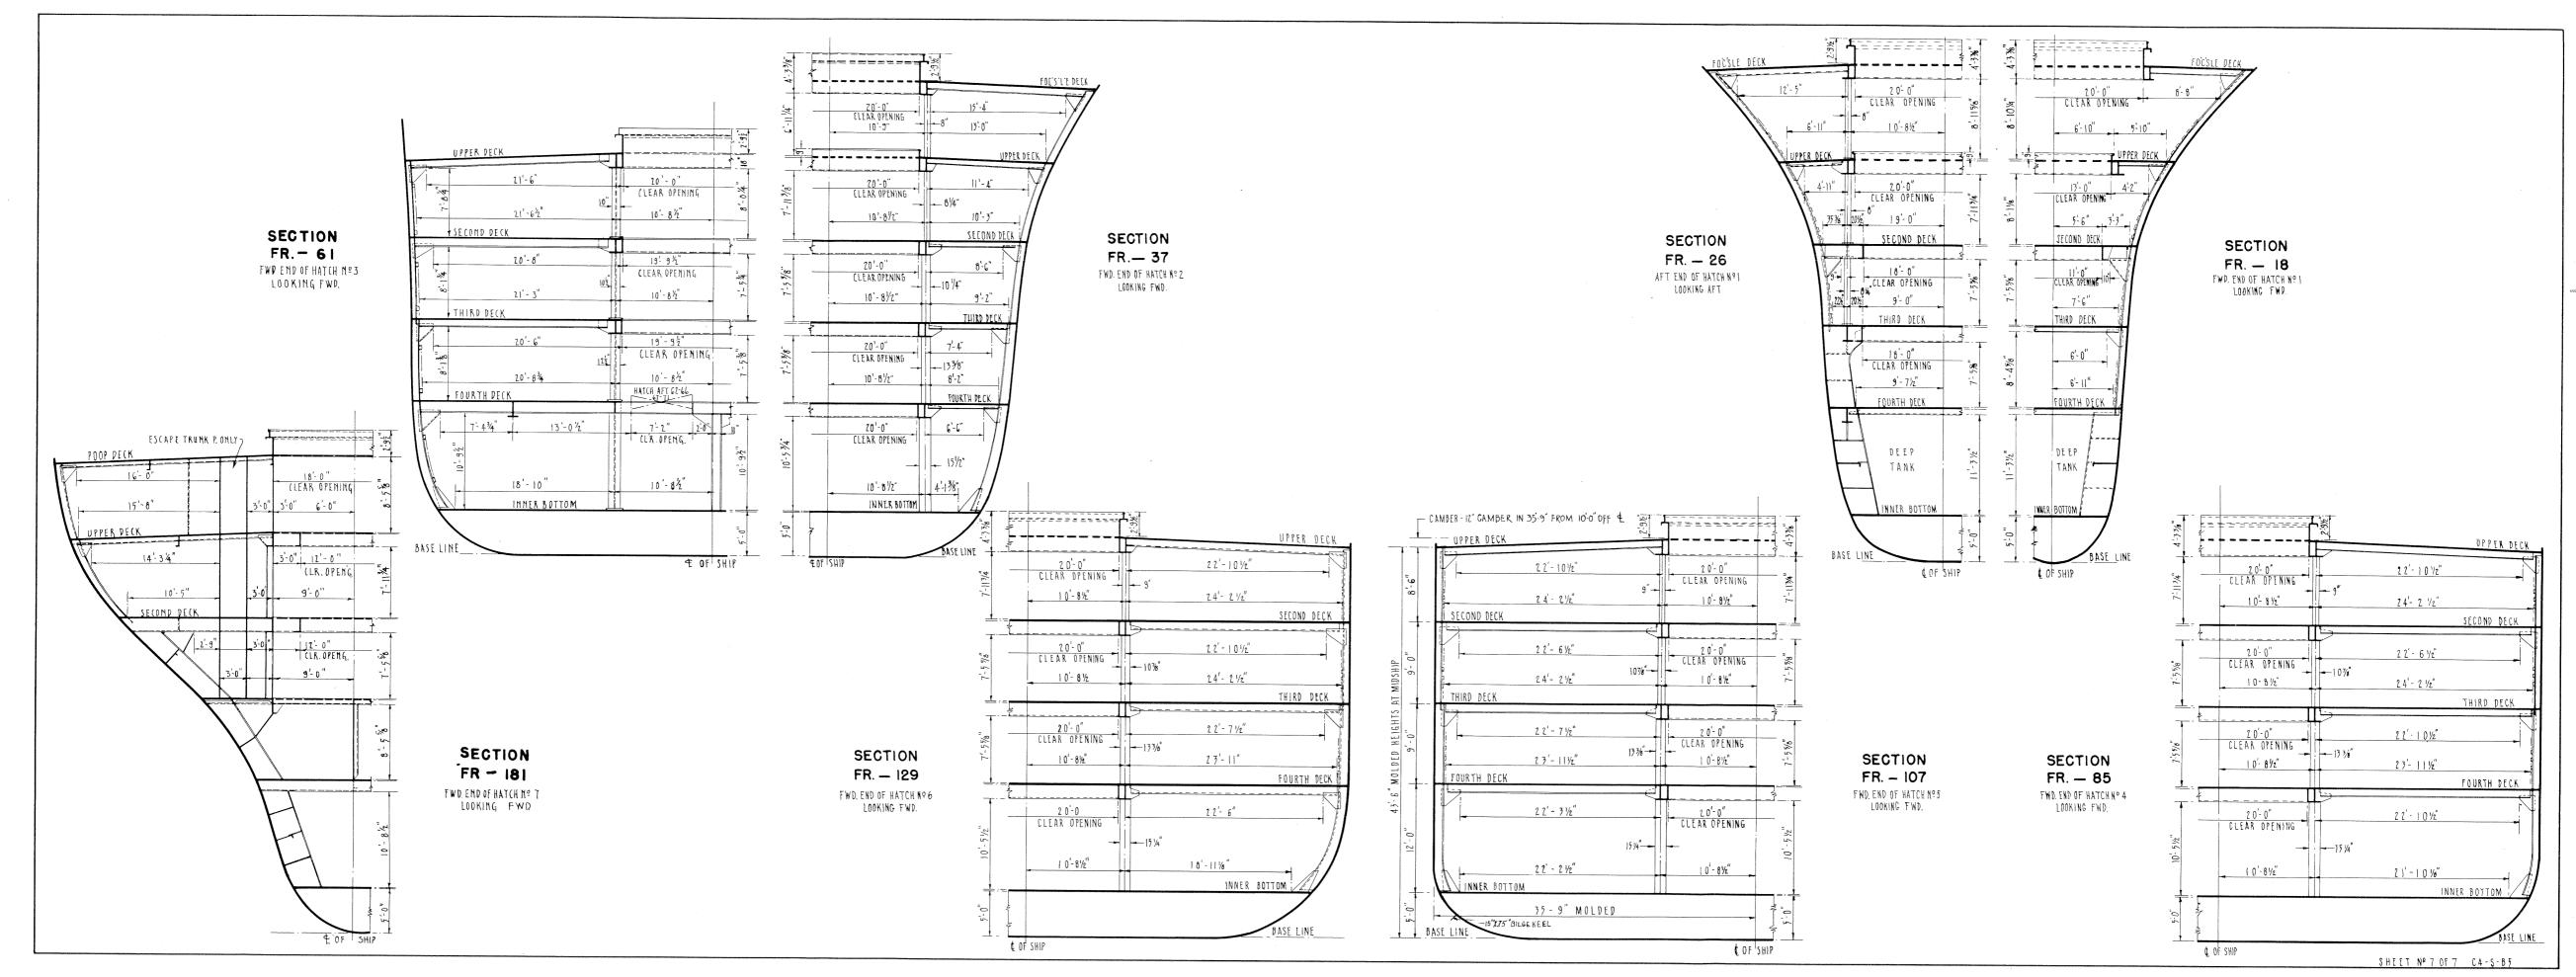

BE TYPE FITTED WITH SUPERHEATERS AND AIR HEATER. WORKING PRESSURE

450 LBS./psi. STEAM TEMPERATURE SUPERHEATER OUTLET 750°F. HEATING SURFACE PER BOILER 5128 SQ. FT.



AUXILIARIES

- 3 300 K.W. 120/240 VOLT D.C. GEARED TURBINE DRIVEN MAIN GENERATORS I - MAIN CONDENSER - 2 PASS 9,300 SQ.FT. COOLING SURFACE
- 2 MAIN FEED PUMPS, TURBINE DRIVEN CAPACITY 200 G.P.M. I - PORT FEED PUMP, STEAM DRIVEN - CAPACITY 150 G.P.M.
- 1 FUEL OIL SERVICE PUMP, MOTOR DRIVEN CAPACITY 22 G.P.M. I - FUEL OIL SERVICE STANDBY PUMP, STEAM DRIVEN - CAPACITY 15 G.P.M.
- 1 SHIP SERVICE REFRIGERATING SYSTEM TOTAL APPROXIMATE REFRIGERATION 3432 CUBIC FEET 2 - EVAPORATING PLANTS AS FOLLOWS:

MAKE-UP FEED - CAPACITY 1500 LBS PER HOUR

SALT WATER - CAPACITY 30 TONS PER DAY





SHEET Nº 2 OF 7 C4-S-85





SIGNAL POLE