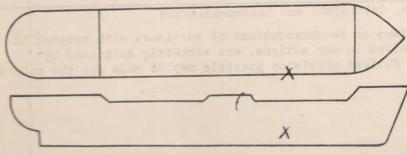

ip NO Cargo NO                               |
| 22.    | Was deck ruptured               | YES                                            |
| 23.    | Did ship break in two           | NO                                             |
| 24.    | Was SOS sent                    | No                                             |
|        | Ship's speed                    | Normal /0.0 When attacked/0.0 When abandoned 3 |
|        | Time abandoned, sunk            | Abandoned 3/55 Sunk NOT SUNK.                  |
| 27.    | Was ship reboarded              | By whom YES; CREW When NEXT DAY                |
|        | Was ship brought in             | How TowED, 3/8/42 Approx. damage DAMAGE        |
|        |                                 |                                                |



\*Fill in this diagram
to show attack hits,
fires, etc.

## Declassified NARA Project: NW 63684

## Sheet 2 NCG 924d-1

Indicate by star (\*) rafts, floats or suits used as temporary refuge in water before rescue by lifeboats

| Line N                                   | QUESTIONS                      | ANSWERS